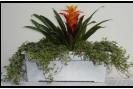

Bromeliads—12"-18"H

\$50.00 each

Qty \_\_\_\_

Purple \_\_\_\_ Red \_\_\_\_ Yellow \_\_\_ Orange \_\_\_\_